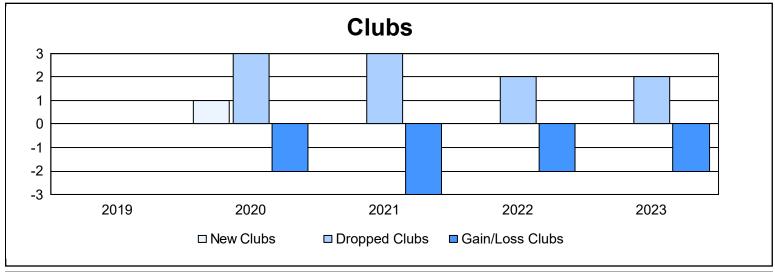

District 30 M As of June 2023 Cumulative

| Year      | New<br>Clubs | Dropped<br>Clubs | Gain/<br>Loss<br>Clubs | New<br>Members | Charter<br>Members | Reinstate<br>Members | Transfer<br>Members | Total<br>Member<br>Added | Total<br>Members<br>Dropped | Gain/<br>Loss<br>Members |
|-----------|--------------|------------------|------------------------|----------------|--------------------|----------------------|---------------------|--------------------------|-----------------------------|--------------------------|
| 2018-2019 | 0            | 0                | 0                      | 89             | 2                  | 4                    | 7                   | 102                      | 147                         | -45                      |
| 2019-2020 | 1            | 3                | -2                     | 89             | 24                 | 2                    | 7                   | 122                      | 237                         | -115                     |
| 2020-2021 | 0            | 3                | -3                     | 85             | 0                  | 4                    | 3                   | 92                       | 116                         | -24                      |
| 2021-2022 | 0            | 2                | -2                     | 67             | 0                  | 4                    | 1                   | 72                       | 119                         | -47                      |
| 2022-2023 | 0            | 2                | -2                     | 74             | 0                  | 3                    | 3                   | 80                       | 125                         | -45                      |
| Average   | 0            | 2                | -2                     | 81             | 5                  | 3                    | 4                   | 94                       | 149                         | -55                      |