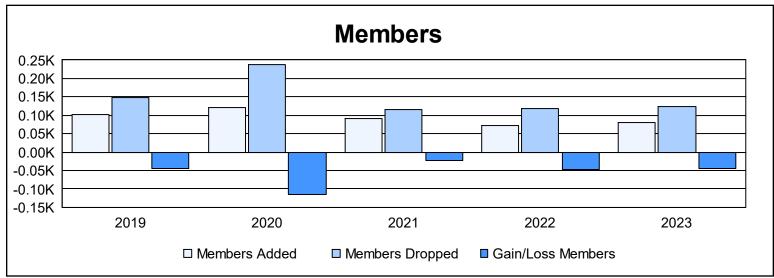

District 30 M As of June 2023 Cumulative

| Year      | New<br>Clubs | Dropped<br>Clubs | Gain/<br>Loss<br>Clubs | New<br>Members | Charter<br>Members | Reinstate<br>Members | Transfer<br>Members | Total<br>Member<br>Added | Total<br>Members<br>Dropped | Gain/<br>Loss<br>Members |
|-----------|--------------|------------------|------------------------|----------------|--------------------|----------------------|---------------------|--------------------------|-----------------------------|--------------------------|
| 2018-2019 | 0            | 0                | 0                      | 89             | 2                  | 4                    | 7                   | 102                      | 147                         | -45                      |
| 2019-2020 | 1            | 3                | -2                     | 89             | 24                 | 2                    | 7                   | 122                      | 237                         | -115                     |
| 2020-2021 | 0            | 3                | -3                     | 85             | 0                  | 4                    | 3                   | 92                       | 116                         | -24                      |
| 2021-2022 | 0            | 2                | -2                     | 67             | 0                  | 4                    | 1                   | 72                       | 119                         | -47                      |
| 2022-2023 | 0            | 2                | -2                     | 74             | 0                  | 3                    | 3                   | 80                       | 125                         | -45                      |
| Average   | 0            | 2                | -2                     | 81             | 5                  | 3                    | 4                   | 94                       | 149                         | -55                      |